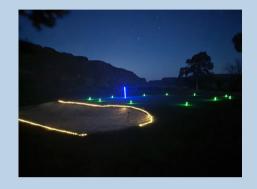

We had our July Night Golf this last week Saturday night, with a great group of golfers and perfect weather. Thank you to everyone who participated and the group photos are up on the website.

Office Staff
Crescent Bar Recreation Area
Central Washington Management Group

## July Night Golf Pics

crescentbarrecreation.com 509-754-5002

#### Superintendent's Corner

Golfers,

Thank you to everybody who participated in Night Golf this past Saturday evening! After today's cooler temperatures and wind, it should heat right back up for the rest of the month. Remember, when the wind picks up to beware of falling branches and even trees on the course. It's a good idea to drive or walk on the right side of the fairways of holes 7 and 8 and avoid hanging out under the trees between green 3 and fairway 7. The greens will be dethatched with a verticutter towards the end of this week, which will help to speed them up and keep them rolling true. Thank you for keeping ball marks to a minimum. It's a big improvement from last year and it makes a huge difference in fighting disease and keeping our greens looking great. Enjoy the course!