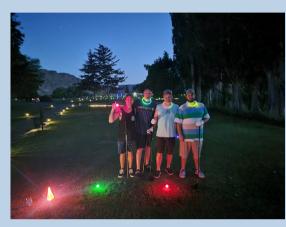

We had our July Night Golf this last week Saturday night, with a great group of golfers and perfect weather. Thank you to everyone who participated and the group photos are up on the website.

Office Staff
Crescent Bar Recreation Area
Central Washington Management Group

## July Night Golf Pics

crescentbarrecreation.com 509-754-5002

#### Superintendent's Corner

Golfers,

Thank you to everybody who participated in Night Golf this past Saturday evening! After today's cooler temperatures and wind, it should heat right back up for the rest of the month. Remember, when the wind picks up to beware of falling branches and even trees on the course. It's a good idea to drive or walk on the right side of the fairways of holes 7 and 8 and avoid hanging out under the trees between green 3 and fairway 7. The greens will be dethatched with a verticutter towards the end of this week, which will help to speed them up and keep them rolling true. Thank you for keeping ball marks to a minimum. It's a big improvement from last year and it makes a huge difference in fighting disease and keeping our greens looking great. Enjoy the course!