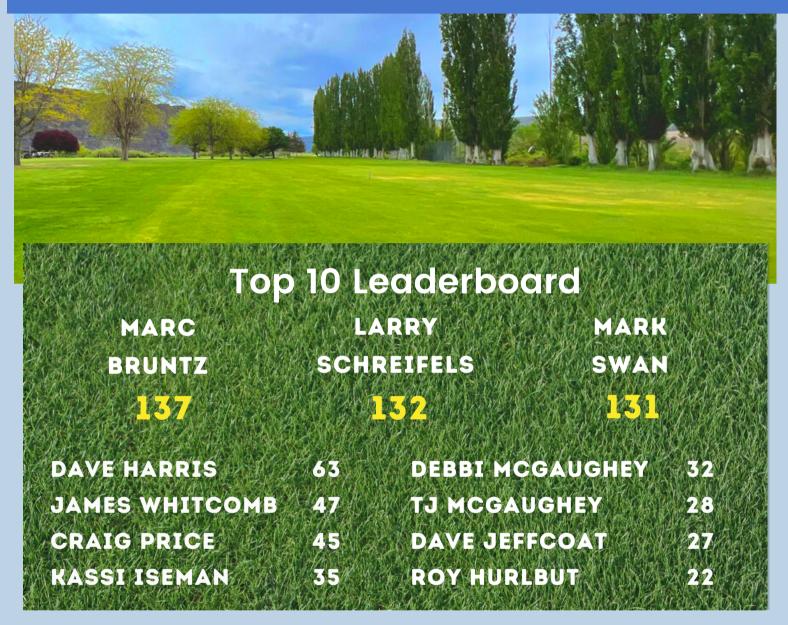

#### Weekly Update

Wow, what a fun weekend this past weekend we had! Plenty of participants with the South Park Invitational Golf Tournament, the Pikeminnow fishing Derby and first concert of the year.

### Superintendent's Corner

We are halfway through May, and I can already start to feel summer in the air. 75-degree days are on their way. Thank you, Rob and Doug, and all of the great people and put together the South Park Spring Invitational and thank you for all of the kind words about the course. It's a team effort around here. The course crew, and all the CWM team contributed to making the course ready for such an event, and it was my pleasure to take part in it.