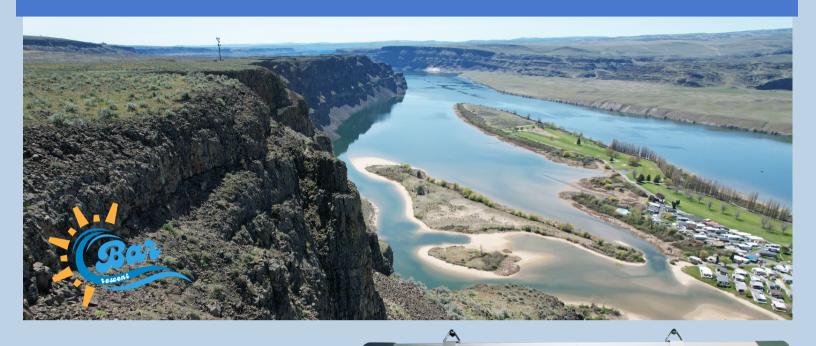

#### **Crescent Bar Recreation Area**

## Weekly Update

We are so excited it's May! Wahoo!!!

The Fuel Dock is now Open 7 days a week. We are getting busier with more camp reservations and Golf

Continue to check our calendar for more events that are happening. We are constantly adding more information.