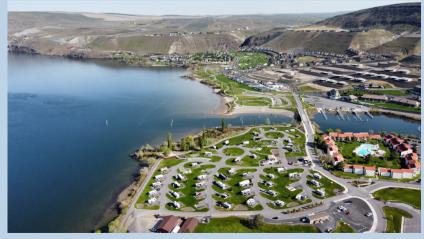

#### **Crescent Bar Recreation Area**

## Weekly Update

We are so excited it's May! Wahoo!!!

The Fuel Dock is now Open 7 days a week. We are getting busier with more camp reservations and Golf

Continue to check our calendar for more events that are happening. We are constantly adding more information.

All the restaurants and Rivers Edge grocery is Open for the season. You can check their Facebook pages for their hours.

Office Staff Crescent Bar Recreation Area Central Washington Management Group