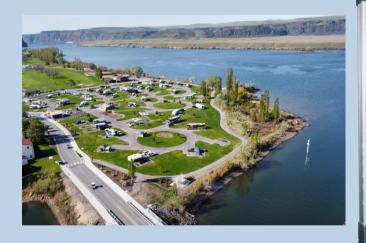

## Weekly Update

We are so excited it's May! Wahoo!!!

The Fuel Dock is now Open 7 days a week. We are getting busier with more camp reservations and Golf

Continue to check our calendar for more events that are happening. We are constantly adding more information.

All the restaurants and Rivers Edge grocery is Open for the season. You can check their Facebook pages for their hours.

Office Staff Crescent Bar Recreation Area Central Washington Management Group