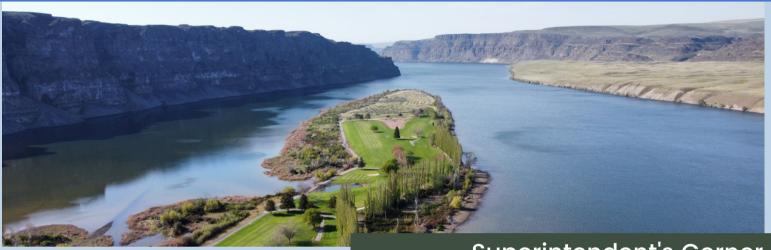

### Superintendent's Corner

Hello Golfers.

It sure has been some great golf weather lately. We have been fertilizing this week and last week. The grass grows faster right after a fertilization. So, our crews have been mowing a lot more to keep up with the extra growth.

A few reminders as we get into the busy season:

- Please keep dogs off of the golf course.
- Make sure to book your Tee time, our weekend tee times will start to fill-up.
- And please show-up a few minutes early to your tee time, to help keep the flow moving.